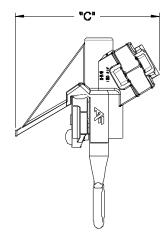

**STANDARD** 

"LD" STYLE

| Catalog Name | Description                                       | Conductor Range                      |                                      | Dimensions Information |        |          | Box |
|--------------|---------------------------------------------------|--------------------------------------|--------------------------------------|------------------------|--------|----------|-----|
| Catalog Name |                                                   | Main                                 | Тар                                  | Α                      | В      | С        | QTY |
| AF-BC20      | Bronze Hot Line Clamp #8-2/0                      | #8 Solid - 2/0 Stranded<br>.125"414" | #8 Solid - 2/0 Stranded<br>.125"414" | 4-5/16"                | 1-1/4" | 2-1/2"   | 25  |
| AF-BC20-XB   | Bronze Hot Line Clamp #8-2/0 - Oxide<br>Inhibitor | #8 Solid - 2/0 Stranded<br>.125"414" | #8 Solid - 2/0 Stranded<br>.125"414" | 4-5/16"                | 1-1/4" | 2-1/2"   | 25  |
| AF-BC20LD    | Bronze Hot Line Clamp #8-2/0 - Long Duck<br>Bill  | #8 Solid - 2/0 Stranded<br>.125"414" | #8 Solid - 2/0 Stranded<br>.125"414" | 4-5/16"                | 1-1/4" | 3-5/16"  | 25  |
| AF-BC20-TP   | Bronze Hot Line Clamp #8-2/0 - Tin Plated         | #8 Solid - 2/0 Stranded<br>.125"414" | #8 Solid - 2/0 Stranded<br>.125"414" | 4-5/16"                | 1-1/4" | 2-1/2"   | 25  |
| AF-1530      | Bronze Hot Line Clamp #6-400MCM                   | #6 Solid - 4/0 Stranded<br>.162"547" | #6 Solid - 4/0 Stranded<br>.162"547" | 7-1/4"                 | 1-1/4" | 2-13/16" | 25  |
| AF-1530TP    | Bronze Hot Line Clamp #6-400MCM - Tin<br>Plated   | #6 Solid - 4/0 Stranded<br>.162"547" | #6 Solid - 4/0 Stranded<br>.162"547" | 7-1/4"                 | 1-1/4" | 2-13/16" | 25  |
| AF-1540      | Bronze Hot Line Clamp 4/0-800                     | #4/0 - 800 MCM<br>.502" - 1.031"     | #4 - 350                             | 6-5/8"                 | 4-7/8" | 2-13/16" | 25  |
| AF-1540TP    | Bronze Hot Line Clamp 4/0-800 - Tin Plated        | #4/0 - 800 MCM<br>.502" - 1.031"     | #4 - 350                             | 6-5/8"                 | 4-7/8" | 2-13/16" | 25  |