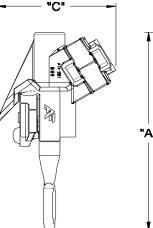

**STANDARD** 

"LD" STYLE

| Catalog Name | Description                                       | Conductor Range                      |                                      | Dimensions Information |        |          | Box |
|--------------|---------------------------------------------------|--------------------------------------|--------------------------------------|------------------------|--------|----------|-----|
| Catalog Name |                                                   | Main                                 | Тар                                  | Α                      | В      | С        | QTY |
| AF-BC20      | Bronze Hot Line Clamp #8-2/0                      | #8 Solid - 2/0 Stranded<br>.125"414" | #8 Solid - 2/0 Stranded<br>.125"414" | 4-5/16"                | 1-1/4" | 2-1/2"   | 25  |
| AF-BC20-XB   | Bronze Hot Line Clamp #8-2/0 - Oxide<br>Inhibitor | #8 Solid - 2/0 Stranded<br>.125"414" | #8 Solid - 2/0 Stranded<br>.125"414" | 4-5/16"                | 1-1/4" | 2-1/2"   | 25  |
| AF-BC20LD    | Bronze Hot Line Clamp #8-2/0 - Long Duck<br>Bill  | #8 Solid - 2/0 Stranded<br>.125"414" | #8 Solid - 2/0 Stranded<br>.125"414" | 4-5/16"                | 1-1/4" | 3-5/16"  | 25  |
| AF-BC20-TP   | Bronze Hot Line Clamp #8-2/0 - Tin Plated         | #8 Solid - 2/0 Stranded<br>.125"414" | #8 Solid - 2/0 Stranded<br>.125"414" | 4-5/16"                | 1-1/4" | 2-1/2"   | 25  |
| AF-1530      | Bronze Hot Line Clamp #6-400MCM                   | #6 Solid - 4/0 Stranded<br>.162"547" | #6 Solid - 4/0 Stranded<br>.162"547" | 7-1/4"                 | 1-1/4" | 2-13/16" | 25  |
| AF-1530TP    | Bronze Hot Line Clamp #6-400MCM - Tin<br>Plated   | #6 Solid - 4/0 Stranded<br>.162"547" | #6 Solid - 4/0 Stranded<br>.162"547" | 7-1/4"                 | 1-1/4" | 2-13/16" | 25  |
| AF-1540      | Bronze Hot Line Clamp 4/0-800                     | #4/0 - 800 MCM<br>.502" - 1.031"     | #4 - 350                             | 6-5/8"                 | 4-7/8" | 2-13/16" | 25  |
| AF-1540TP    | Bronze Hot Line Clamp 4/0-800 - Tin Plated        | #4/0 - 800 MCM<br>.502" - 1.031"     | #4 - 350                             | 6-5/8"                 | 4-7/8" | 2-13/16" | 25  |