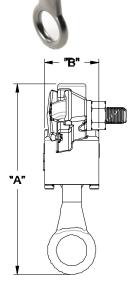

**STANDARD** 

"LD" STYLE

| Catalog Name | Description                                       | Conductor Range                      |                                      | Dimensions Information |        |          | Box |
|--------------|---------------------------------------------------|--------------------------------------|--------------------------------------|------------------------|--------|----------|-----|
| Catalog Name |                                                   | Main                                 | Тар                                  | Α                      | В      | С        | QTY |
| AF-BC20      | Bronze Hot Line Clamp #8-2/0                      | #8 Solid - 2/0 Stranded<br>.125"414" | #8 Solid - 2/0 Stranded<br>.125"414" | 4-5/16"                | 1-1/4" | 2-1/2"   | 25  |
| AF-BC20-XB   | Bronze Hot Line Clamp #8-2/0 - Oxide<br>Inhibitor | #8 Solid - 2/0 Stranded<br>.125"414" | #8 Solid - 2/0 Stranded<br>.125"414" | 4-5/16"                | 1-1/4" | 2-1/2"   | 25  |
| AF-BC20LD    | Bronze Hot Line Clamp #8-2/0 - Long Duck<br>Bill  | #8 Solid - 2/0 Stranded<br>.125"414" | #8 Solid - 2/0 Stranded<br>.125"414" | 4-5/16"                | 1-1/4" | 3-5/16"  | 25  |
| AF-BC20-TP   | Bronze Hot Line Clamp #8-2/0 - Tin Plated         | #8 Solid - 2/0 Stranded<br>.125"414" | #8 Solid - 2/0 Stranded<br>.125"414" | 4-5/16"                | 1-1/4" | 2-1/2"   | 25  |
| AF-1530      | Bronze Hot Line Clamp #6-400MCM                   | #6 Solid - 4/0 Stranded<br>.162"547" | #6 Solid - 4/0 Stranded<br>.162"547" | 7-1/4"                 | 1-1/4" | 2-13/16" | 25  |
| AF-1530TP    | Bronze Hot Line Clamp #6-400MCM - Tin<br>Plated   | #6 Solid - 4/0 Stranded<br>.162"547" | #6 Solid - 4/0 Stranded<br>.162"547" | 7-1/4"                 | 1-1/4" | 2-13/16" | 25  |
| AF-1540      | Bronze Hot Line Clamp 4/0-800                     | #4/0 - 800 MCM<br>.502" - 1.031"     | #4 - 350                             | 6-5/8"                 | 4-7/8" | 2-13/16" | 25  |
| AF-1540TP    | Bronze Hot Line Clamp 4/0-800 - Tin Plated        | #4/0 - 800 MCM<br>.502" - 1.031"     | #4 - 350                             | 6-5/8"                 | 4-7/8" | 2-13/16" | 25  |