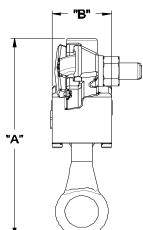

**STANDARD** 

"LD" STYLE

| Catalog Name | Description                                       | Conductor Range                      |                                      | Dimensions Information |        |          | Box |
|--------------|---------------------------------------------------|--------------------------------------|--------------------------------------|------------------------|--------|----------|-----|
| Catalog Name |                                                   | Main                                 | Тар                                  | Α                      | В      | С        | QTY |
| AF-BC20      | Bronze Hot Line Clamp #8-2/0                      | #8 Solid - 2/0 Stranded<br>.125"414" | #8 Solid - 2/0 Stranded<br>.125"414" | 4-5/16"                | 1-1/4" | 2-1/2"   | 25  |
| AF-BC20-XB   | Bronze Hot Line Clamp #8-2/0 - Oxide<br>Inhibitor | #8 Solid - 2/0 Stranded<br>.125"414" | #8 Solid - 2/0 Stranded<br>.125"414" | 4-5/16"                | 1-1/4" | 2-1/2"   | 25  |
| AF-BC20LD    | Bronze Hot Line Clamp #8-2/0 - Long Duck<br>Bill  | #8 Solid - 2/0 Stranded<br>.125"414" | #8 Solid - 2/0 Stranded<br>.125"414" | 4-5/16"                | 1-1/4" | 3-5/16"  | 25  |
| AF-BC20-TP   | Bronze Hot Line Clamp #8-2/0 - Tin Plated         | #8 Solid - 2/0 Stranded<br>.125"414" | #8 Solid - 2/0 Stranded<br>.125"414" | 4-5/16"                | 1-1/4" | 2-1/2"   | 25  |
| AF-1530      | Bronze Hot Line Clamp #6-400MCM                   | #6 Solid - 4/0 Stranded<br>.162"547" | #6 Solid - 4/0 Stranded<br>.162"547" | 7-1/4"                 | 1-1/4" | 2-13/16" | 25  |
| AF-1530TP    | Bronze Hot Line Clamp #6-400MCM - Tin<br>Plated   | #6 Solid - 4/0 Stranded<br>.162"547" | #6 Solid - 4/0 Stranded<br>.162"547" | 7-1/4"                 | 1-1/4" | 2-13/16" | 25  |
| AF-1540      | Bronze Hot Line Clamp 4/0-800                     | #4/0 - 800 MCM<br>.502" - 1.031"     | #4 - 350                             | 6-5/8"                 | 4-7/8" | 2-13/16" | 25  |
| AF-1540TP    | Bronze Hot Line Clamp 4/0-800 - Tin Plated        | #4/0 - 800 MCM<br>.502" - 1.031"     | #4 - 350                             | 6-5/8"                 | 4-7/8" | 2-13/16" | 25  |